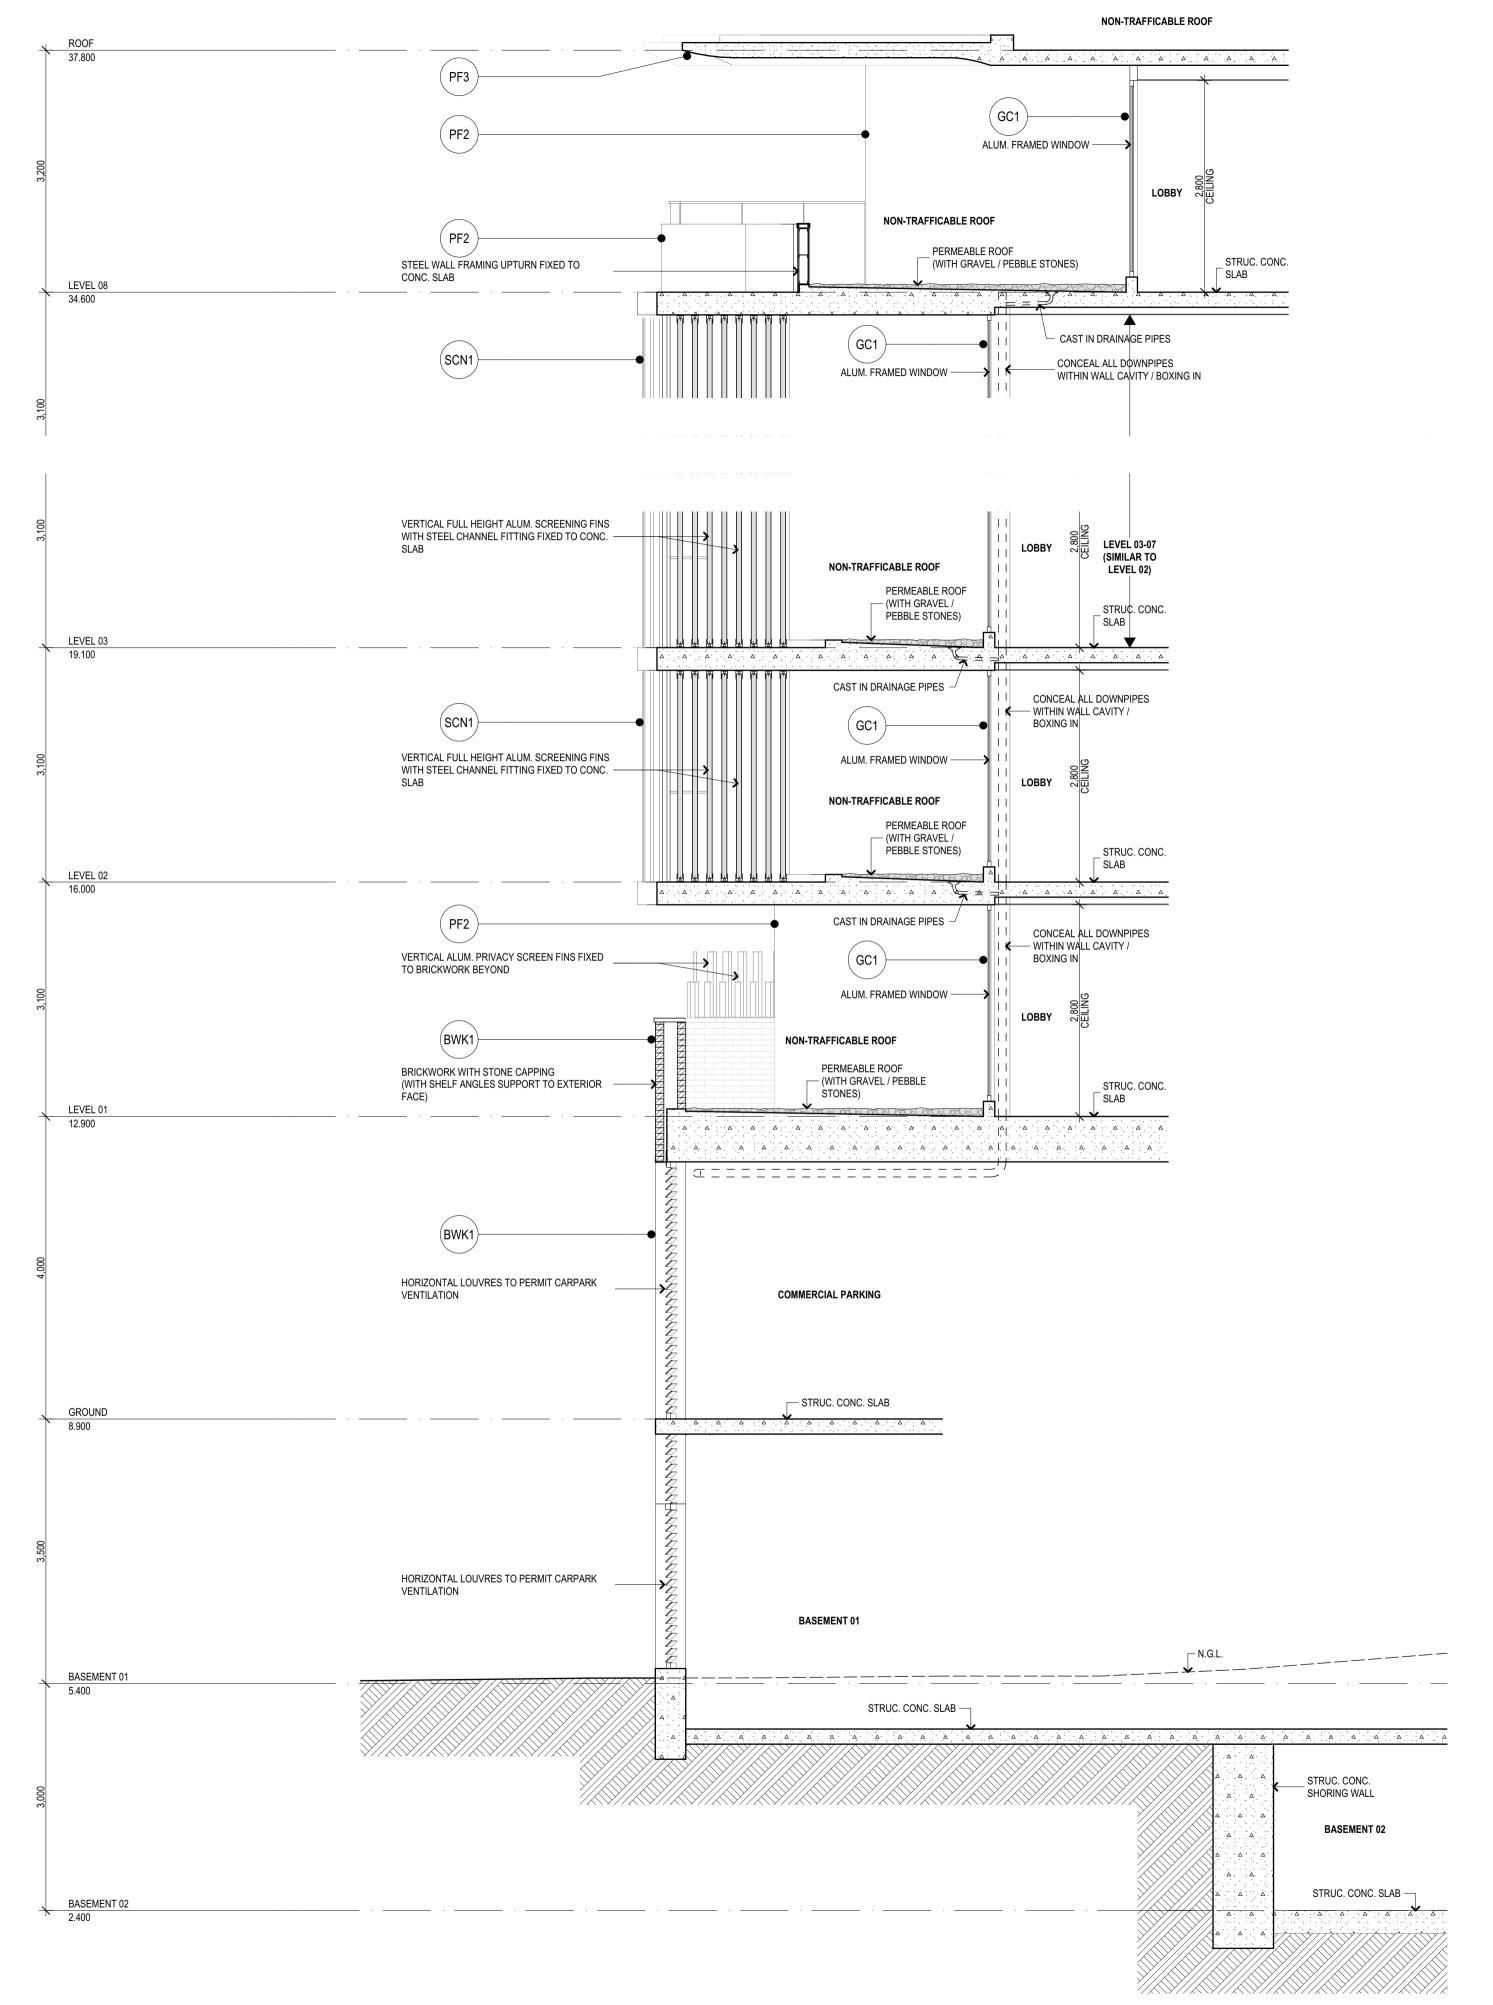

Awning Type 01: Aluminum awning framing system. Paint finish to PCF1

Balustrade Type 01: Semi-frameless clear glass (finish to GC1) balustrade with aluminum framing system. Frame finish to PCF1

(BAL2) Balustrade Type 02: Brickwork (finish to BWK1) balustrade

Brickwork Type 01: Face brick colour to Austral Brick "Murray Grey"

GC1 Glass Type 01:Clear Glass

Louvre Type 01: Horizontal full height alluminum screening louvre.
Powdercoat finish to PCF1

(PCF1) Powdercoat Finish Type 01: Colour to Dulux Colorbond "Jasper"

PF1 Textured Paint Finish Type 01: Colour to Dulux Paint "Antique White USA"

PF2 Textured Paint Finish Type 02: Colour to match Dulux Colorbond "Jasper"

PF3 Textured Paint Finish Type 03: Colour to Dulux Paint "Meerkat"

SCN1 Screen Type 01: Vertical full height aluminium screening fins. Powdercoat finish to PCF1

NOTE:
To be read in conjunction with DA-901 FINISHES SCHEDULE.

MIXED USE DEVELOPMENT

32-40 FLINDERS ST. WOLLONGONG NSW 2500 AUSTRALIA

Postal Address: PO BOX 2223 Burwood North NSW 2134 Phone Number: +61 2 9745 2014

Nominated Architects: Ziad Boumelhem Reg no 8008 Youssef El Khawaja Reg no 8933

DETAIL SECTIONS SECTON DETAIL 02

1:50 @A1 Sheet Size