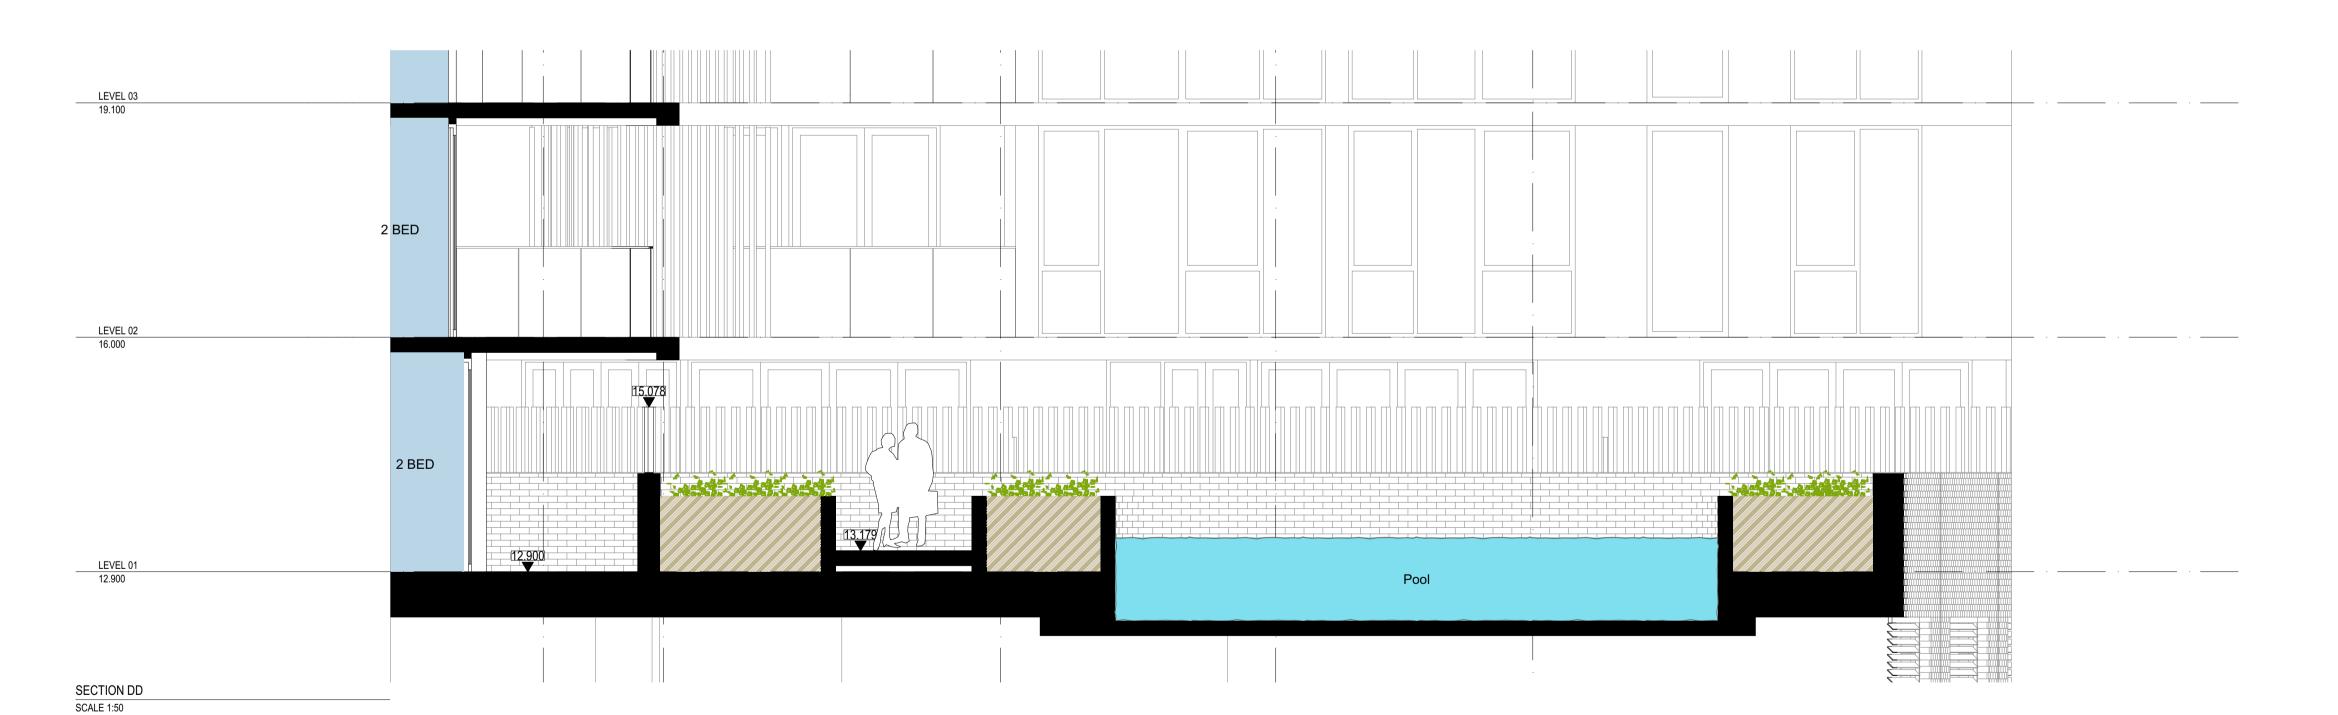

SECTION CC SCALE 1:50

Copyright URBAN LINK PTY LTD ©

Notes

1. CONTRACTOR MUST VERIFY ALL DIMENSIONS ON SITE BEFORE COMMENCING WORK OR PREPARING SHOP DRAWINGS.

2. DO NOT SCALE DRAWINGS.

3. CONTRACTOR TO CHECK UNDERGROUND SERVICES BEFORE COMMENCING WORKS BY CONTACTING DIAL BEFORE YOU DIG. IF DIAL BEFORE YOU DIG INFORMATION IS PROVIDED WITH THIS DOCUMENTATION IT SHALL BE ASSUMED NOT TO BE CURRENT AND CONTRACTOR SHALL MAKE THEIR OWN ENQUIRES.

30/08/2023 MB Date App'd

MIXED USE DEVELOPMENT

32-40 FLINDERS ST. WOLLONGONG NSW 2500 AUSTRALIA

Postal Address: Level 10, 11-15 Deane Street, Burwood Postal Address: PO BOX 2223 Burwood North NSW 2134 Phone Number: +61 2 9745 2014 Nominated Architects: Ziad Boumelhem Reg no 8008 Youssef El Khawaja Reg no 8933

Drawing Title
SECTIONS SECTONS CC & DD

Scale 1:50 @A1 Sheet Size

Project Number **2021-060** 

Drawing Number **DA-0302** 

Issue for Development Application

NON-TRAFFICABLE ROOF ( PF3 ) ALUM. FRAMED WINDOW DINING ROOM STEEL FRAMING BALUSTARDE - (WITH ALUM. FRAMING SUPPORT FOR GLAZING / BALCONY HANDRAIL FIXED ON TOP) STRUC. CONC. BALCONY TILES ON SLAB PEDESTAL SYSTEM (LV1) — CAST IN DRAINAGE PIPES POWDERCOATED SLIDING ALUM. LOUVRES WITHIN WALL CAVITY / **BOXING IN** UNIT ALUM. FRAMED SEMI-FRAMELESS CLEAR GLASS BALUSTRADE LIVING ROOM - (WITH ALUM. FRAMING SUPPORT FOR GALZING / **LEVEL 03-07** WINDOW HANDRAIL) (SIMILAR TO LEVEL 02) BALCONY BAL1 STRUC. CONC. BALCONY TILES ON SLAB PEDESTAL SYSTEM (LV1) CAST IN DRAINAGE PIPES — - VERTICAL ALUM. SCREEN FINS BEYOND CONCEAL ALL DOWNPIPES ( LV1 ) WITHIN WALL CAVITY / **BOXING IN** –( GC1 ) POWDERCOATED SLIDING ALUM. LOUVRES SCREEN ALUM. FRAMED SEMI-FRAMELESS CLEAR GLASS BALUSTRADE — (WITH ALUM. FRAMING SUPPORT FOR GALZING / WINDOW LIVING ROOM **BALCONY** +( BAL1 )STRUC. CONC. BALCONY TILES ON SLAB PEDESTAL SYSTEM  $\Delta_{\mathcal{A}} = (\Delta_{\mathcal{A}} + (1)^{2} \Delta_{\mathcal{A}} + (1)^{2}$ CAST IN DRAINAGE PIPES — CONCEAL ALL DOWNPIPES ( LV1 ) WITHIN WALL CAVITY / BOXING IN POWDERCOATED SLIDING ALUM. LOUVRES PB. STUD WALL BRICKWORK WITH STONE CAPPING **BEDROOM TERRACE** CFC PANEL CANOPY ON STEEL FRAMING SUPPORT FIXED TO STRUCTURAL CONC. BALCONY TILES ON \_ STRUC. CONC. PEDESTAL SYSTEM GLASS AWNING FIXED TO ALUM. CHANNEL (WITH FALL TO BOX GUTTER FOR DRAINAGE) CAST IN DRAINAGE PIPES — — ROOF BEAMS PROFILE FOR AWNING SUPPORT — DOWNPIPES CONCEALED WITHIN WALL ¢AVITY **COVERED WALKWAY FOOTPATH** RESIDENTIAL LOBBY **FLINDERS STREET** ALUM. FRAMED WINDOW BRICKWORK PLANTER BEYOND STRUC. CONC. SLAB **BASEMENT 01** STRUC. CONC. BASEMENT 01 STRUC. CONC. SHORING WALL **BASEMENT 02** STRUC. CONC. BASEMENT 02 2.400