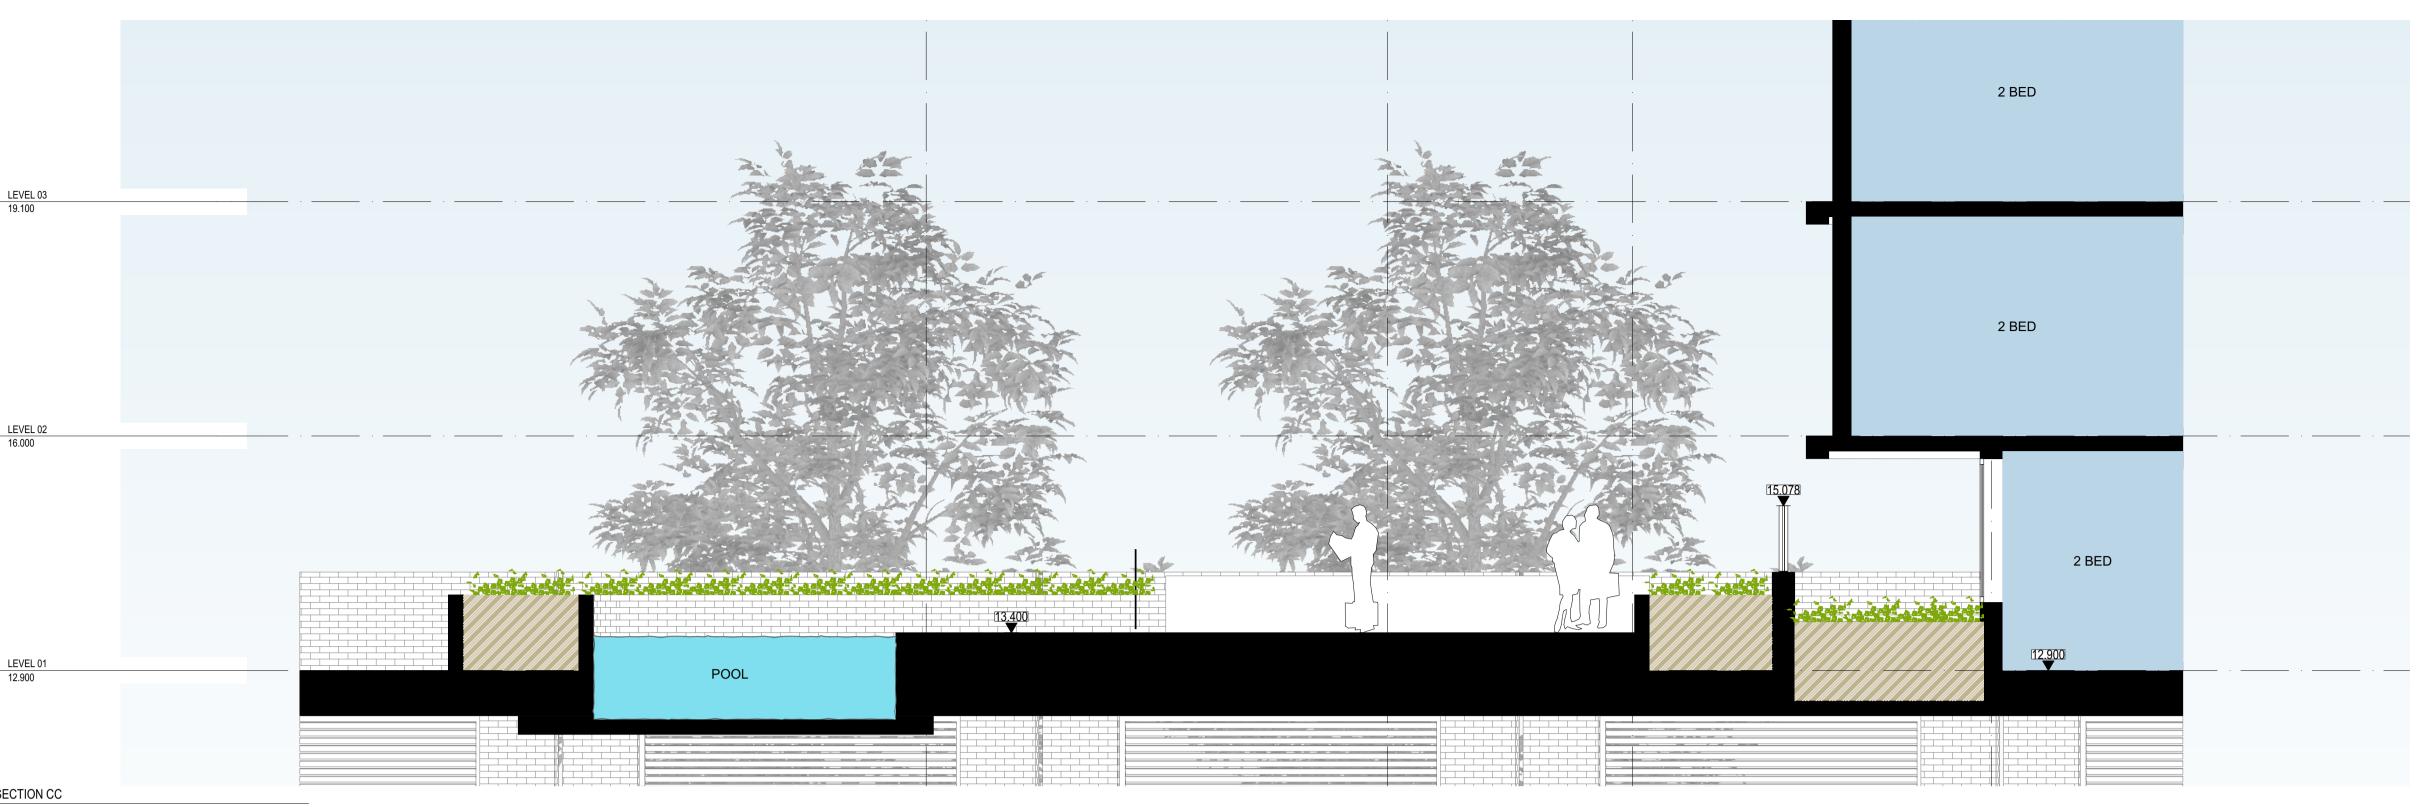

SECTION CC SCALE 1:50

Copyright URBAN LINK PTY LTD ©

Notes

1. CONTRACTOR MUST VERIFY ALL DIMENSIONS ON SITE BEFORE COMMENCING WORK OR PREPARING SHOP DRAWINGS.

2. DO NOT SCALE DRAWINGS.

3. CONTRACTOR TO CHECK UNDERGROUND SERVICES BEFORE COMMENCING WORKS BY CONTACTING DIAL BEFORE YOU DIG. IF DIAL BEFORE YOU DIG INFORMATION IS PROVIDED WITH THIS DOCUMENTATION IT SHALL BE ASSUMED NOT TO BE CURRENT AND CONTRACTOR SHALL MAKE THEIR OWN ENQUIRES.

30/08/2023 MB Date App'd

MIXED USE DEVELOPMENT

32-40 FLINDERS ST. WOLLONGONG NSW 2500 AUSTRALIA

Postal Address: Level 10, 11-15 Deane Street, Burwood Postal Address: PO BOX 2223 Burwood North NSW 2134 Phone Number: +61 2 9745 2014 Nominated Architects: Ziad Boumelhem Reg no 8008 Youssef El Khawaja Reg no 8933

Drawing Title
SECTIONS SECTONS CC & DD

Scale 1:50 @A1 Sheet Size

Project Number **2021-060** 

Drawing Number **DA-0302** 

Issue for Development Application

NON-TRAFFICABLE ROOF ( PF3 ) ALUM. FRAMED WINDOW DINING ROOM STEEL FRAMING BALUSTARDE - (WITH ALUM. FRAMING SUPPORT FOR GLAZING / BALCONY HANDRAIL FIXED ON TOP) STRUC. CONC. BALCONY TILES ON SLAB PEDESTAL SYSTEM (LV1) — CAST IN DRAINAGE PIPES POWDERCOATED SLIDING ALUM. LOUVRES WITHIN WALL CAVITY / **BOXING IN** UNIT ALUM. FRAMED SEMI-FRAMELESS CLEAR GLASS BALUSTRADE LIVING ROOM - (WITH ALUM. FRAMING SUPPORT FOR GALZING / **LEVEL 03-07** WINDOW HANDRAIL) (SIMILAR TO LEVEL 02) BALCONY BAL1 STRUC. CONC. BALCONY TILES ON SLAB PEDESTAL SYSTEM (LV1) CAST IN DRAINAGE PIPES — - VERTICAL ALUM. SCREEN FINS BEYOND CONCEAL ALL DOWNPIPES ( LV1 ) WITHIN WALL CAVITY / **BOXING IN** –( GC1 ) POWDERCOATED SLIDING ALUM. LOUVRES SCREEN ALUM. FRAMED SEMI-FRAMELESS CLEAR GLASS BALUSTRADE — (WITH ALUM. FRAMING SUPPORT FOR GALZING / WINDOW LIVING ROOM **BALCONY** +( BAL1 )STRUC. CONC. BALCONY TILES ON SLAB PEDESTAL SYSTEM  $\Delta_{\mathcal{A}} = (\Delta_{\mathcal{A}} + (1)^{2} \Delta_{\mathcal{A}} + (1)^{2}$ CAST IN DRAINAGE PIPES — CONCEAL ALL DOWNPIPES ( LV1 ) WITHIN WALL CAVITY / BOXING IN POWDERCOATED SLIDING ALUM. LOUVRES PB. STUD WALL BRICKWORK WITH STONE CAPPING **BEDROOM TERRACE** CFC PANEL CANOPY ON STEEL FRAMING SUPPORT FIXED TO STRUCTURAL CONC. BALCONY TILES ON \_ STRUC. CONC. PEDESTAL SYSTEM GLASS AWNING FIXED TO ALUM. CHANNEL (WITH FALL TO BOX GUTTER FOR DRAINAGE) CAST IN DRAINAGE PIPES — — ROOF BEAMS PROFILE FOR AWNING SUPPORT — DOWNPIPES CONCEALED WITHIN WALL ¢AVITY **COVERED WALKWAY FOOTPATH** RESIDENTIAL LOBBY **FLINDERS STREET** ALUM. FRAMED WINDOW BRICKWORK PLANTER BEYOND STRUC. CONC. SLAB **BASEMENT 01** STRUC. CONC. BASEMENT 01 STRUC. CONC. SHORING WALL **BASEMENT 02** STRUC. CONC. BASEMENT 02 2.400