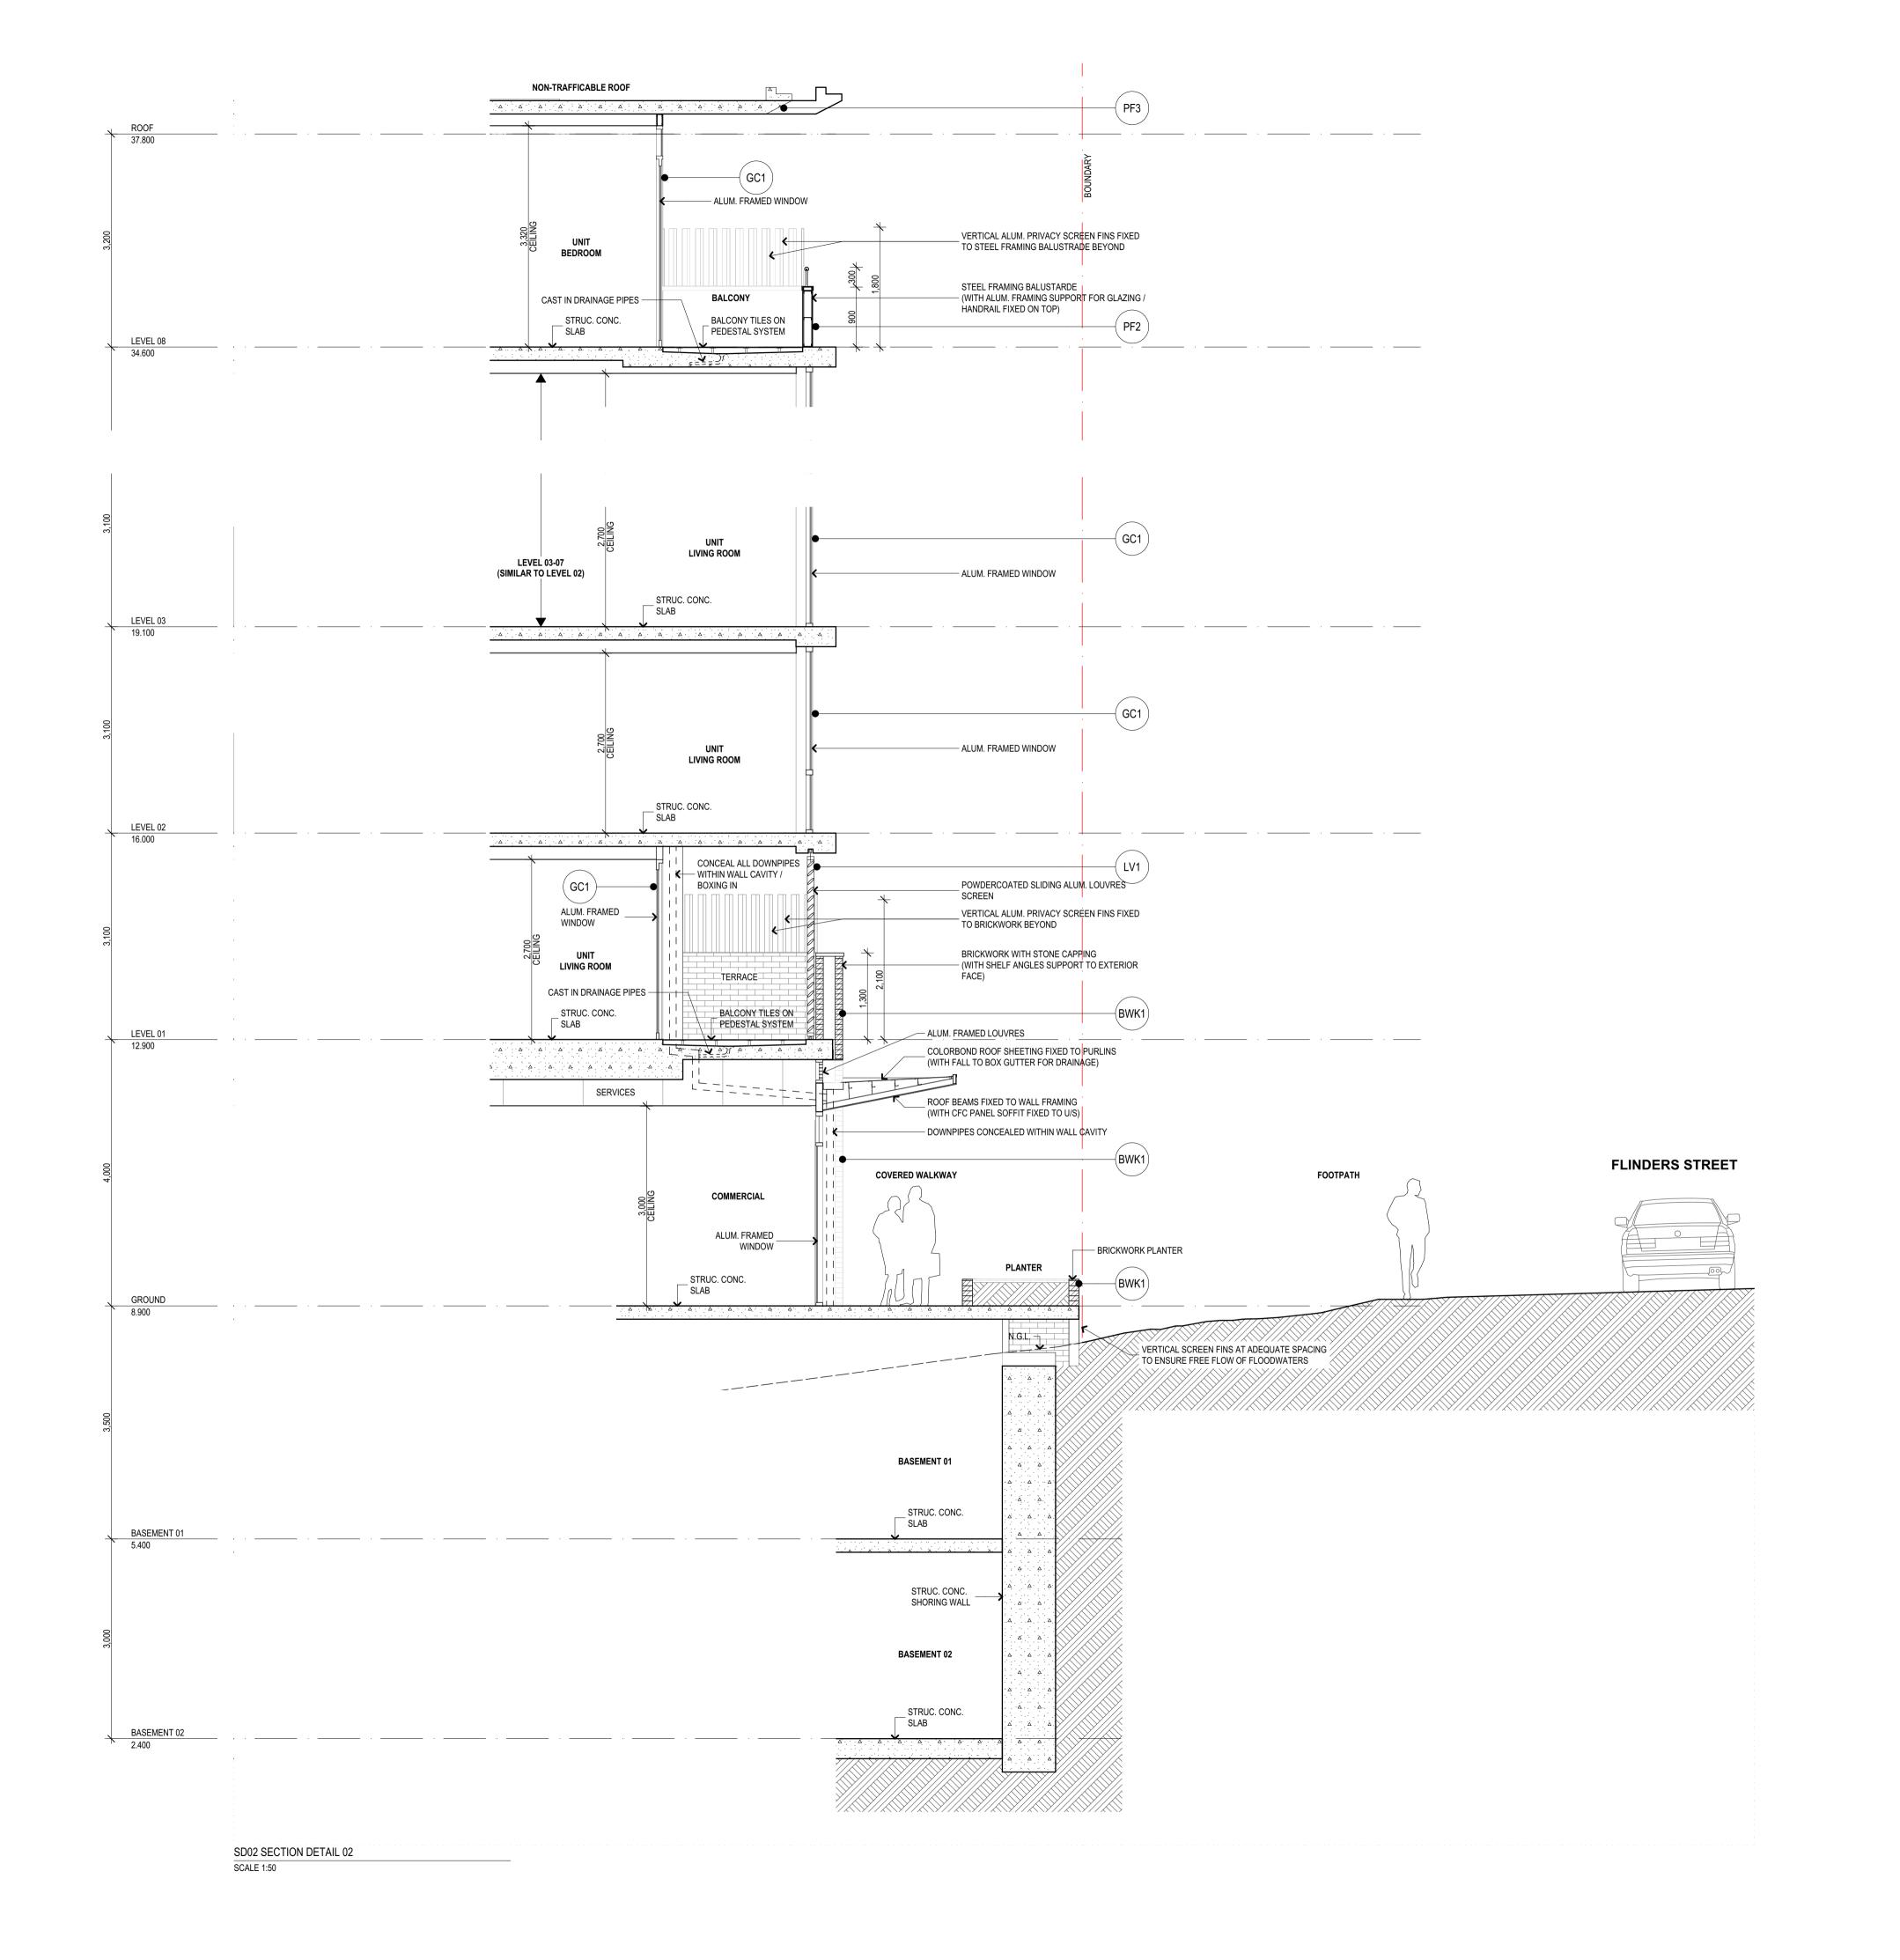

Postal Address: PO BOX 2223 Burwood North NSW 2134 Phone Number: +61 2 9745 2014

Nominated Architects: Ziad Boumelhem Reg no 8008 Youssef El Khawaja Reg no 8933 Drawing Title

DETAIL SECTIONS SECTON DETAIL 01

Scale 1:50 @A1 Sheet Size

> Project Number Drawing Number 2021-060

DA-0351 Issue for Development Application

Copyright URBAN LINK PTY LTD ©

1. CONTRACTOR MUST VERIFY ALL DIMENSIONS ON SITE BEFORE COMMENCING WORK OR PREPARING SHOP DRAWINGS. DO NOT SCALE DRAWINGS.
 CONTRACTOR TO CHECK UNDERGROUND SERVICES BEFORE COMMENCING WORKS BY CONTACTING DIAL BEFORE YOU DIG. IF DIAL BEFORE YOU DIG INFORMATION IS PROVIDED WITH THIS DOCUMENTATION IT SHALL BE ASSUMED NOT TO BE CURRENT AND CONTRACTOR SHALL MAKE THEIR OWN ENQUIRES.

Awning Type 01: Aluminum awning framing system. Paint finish to PCF1

Balustrade Type 01: Semi-frameless clear glass (finish to GC1) balustrade with aluminum framing system. Frame finish to PCF1

(BAL2) Balustrade Type 02: Brickwork (finish to BWK1) balustrade

Brickwork Type 01: Face brick colour to Austral Brick "Murray Grey"

GC1 Glass Type 01:Clear Glass

Louvre Type 01: Horizontal full height alluminum screening louvre.
Powdercoat finish to PCF1

(PCF1) Powdercoat Finish Type 01: Colour to Dulux Colorbond "Jasper"

PF1 Textured Paint Finish Type 01: Colour to Dulux Paint "Antique White USA"

PF2 Textured Paint Finish Type 02: Colour to match Dulux Colorbond "Jasper"

PF3 Textured Paint Finish Type 03: Colour to Dulux Paint "Meerkat"

SCN1 Screen Type 01: Vertical full height aluminium screening fins. Powdercoat finish to PCF1

NOTE:
To be read in conjunction with DA-901 FINISHES SCHEDULE.

MIXED USE DEVELOPMENT

32-40 FLINDERS ST. WOLLONGONG NSW 2500 AUSTRALIA